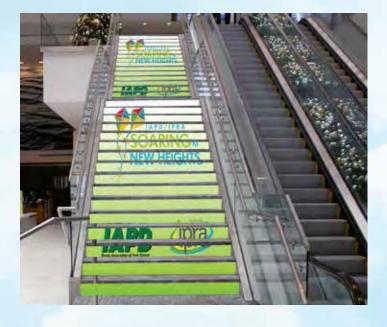

Leave a lasting impression with this high profile branding opportunity that has "legs." Cover the facades of one section of 16 steps or choose all 32 steps with your impactful message. Your brand and message will cover the stairway that gives access from the street level to the hotel front desk. Images can repeat or be designed to present one continuous graphic. Cost is \$3,000 per section. Price includes production and installation.